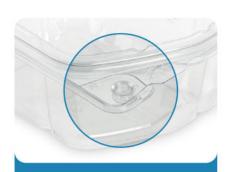

## A design that combines aesthetics, safety and functionality

Tamper-proof seal button

PULL tab

No label applied

Hermetic closure No liquid leakage

## The innovative tamper-evident locking system