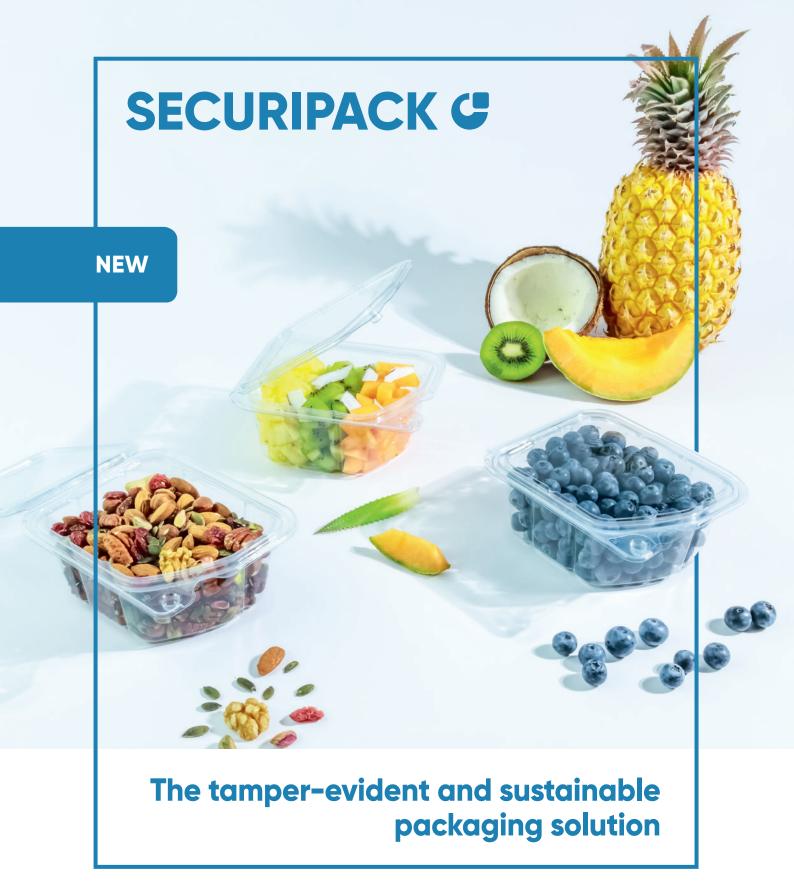

Monomaterial R-PET
Recyclable
Reclosable
Hinged closure with tamper-evident seal
Liquid-tight hermetic closure

#weprotectyourfood

## SECURIPACK C

## A design that combines aesthetics, safety and functionality

Tamper-proof seal button

PULL tab

No label applied

Hermetic closure No liquid leakage

## **Ecodesian**

- · New eco-design
- Monomaterial R-PET
- Reclosable
- Extended shelf-life
- The seal button remains attached to the container, preventing it from being dropped into the environment

- Excellent transparency
- Excellent product presentation
- · Ideal for dried and cut fruit
- · Liquid-tight sealing
- · Reclosable hinged lid
- · Tamper-evident guarantee seal