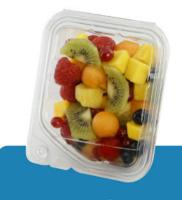

## A design that combines aesthetics, safety and functionality

Tamper-proof seal button

PULL tab

No label applied

Hermetic closure No liquid leakage

## **Ecodesian**

- · New eco-design
- Monomaterial R-PET
- Reclosable
- Extended shelf-life
- The seal button remains attached to the container, preventing it from being dropped into the environment

- Excellent transparency
- Excellent product presentation
- · Ideal for dried and cut fruit
- · Liquid-tight sealing
- · Reclosable hinged lid
- · Tamper-evident guarantee seal